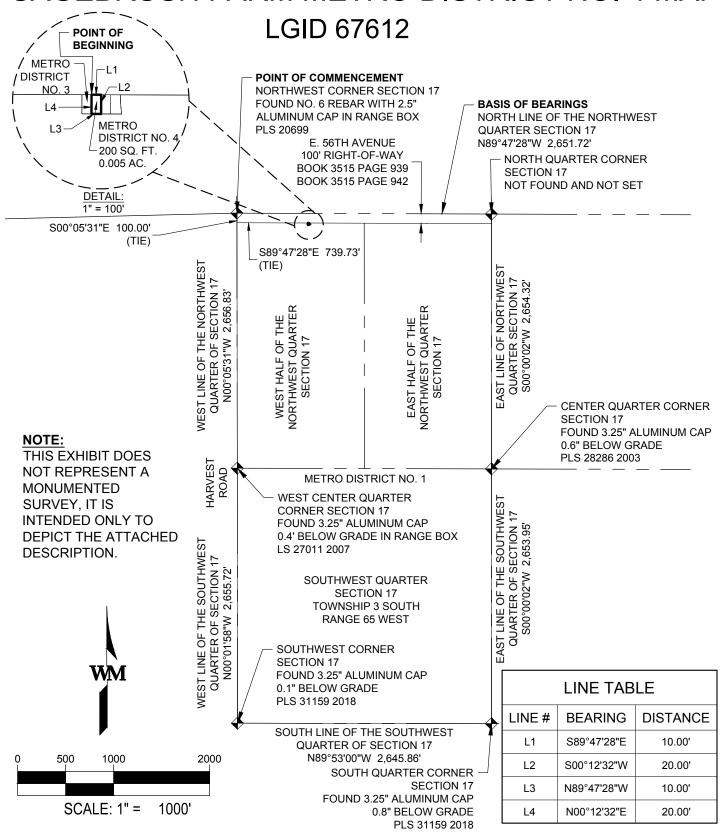

## SAGEBRUSH FARM METRO DISTRICT NO. 4 LGID 67612

## LEGAL DESCRIPTION SAGEBRUSH FARM METRO DISTRICT NO. 4:

A PARCEL OF LAND IN THE WEST HALF OF THE NORTHWEST QUARTER OF SECTION 17, TOWNSHIP 3 SOUTH, RANGE 65 WEST OF THE SIXTH PRINCIPAL MERIDIAN, CITY OF AURORA, COUNTY OF ADAMS, STATE OF COLORADO, BEING MORE PARTICULARLY DESCRIBED AS FOLLOWS:

COMMENCING AT THE NORTHWEST CORNER OF SAID SECTION 17 AND CONSIDERING THE NORTH LINE OF SAID NORTHWEST QUARTER OF SECTION 17 TO BEAR NORTH 89°47'28" WEST. WITH ALL BEARINGS CONTAINED HEREIN RELATIVE THERETO;

THENCE SOUTH 00°05'31" EAST A DISTANCE OF 100.00 FEET TO A POINT ON THE SOUTH RIGHT-OF-WAY LINE OF EAST 56TH AVENUE AS DEDICATED BY BOOK 3515 AT PAGE 942 OF THE RECORDS OF THE ADAMS COUNTY CLERK AND RECORDER:

THENCE SOUTH 89°47'28" EAST ALONG SAID SOUTH RIGHT-OF-WAY LINE A DISTANCE OF 739.73 FEET TO THE POINT OF BEGINNING:

THENCE SOUTH 89°47'28" EAST CONTINUING ALONG SAID SOUTH RIGHT-OF-WAY LINE A DISTANCE OF 10.00 FEET:

THENCE SOUTH 00°12'32" WEST A DISTANCE OF 20.00 FEET;

THENCE NORTH 89°47'28" WEST A DISTANCE OF 10.00 FEET;

THENCE NORTH 00°12'32" EAST A DISTANCE OF 20.00 FEET TO POINT OF BEGINNING;

SAID PARCEL CONTAINS AN AREA OF 200 SQUARE FEET, OR 0.005 ACRES, MORE OR LESS.

THE LINEAL DISTANCE UNIT USED IN THE PREPARATION OF THIS LEGAL DESCRIPTION IS THE UNITED STATES SURVEY FOOT. THE UNITED STATES DEPARTMENT OF COMMERCE, NATIONAL INSTITUTE OF STANDARDS AND TECHNOLOGY DEFINES THE UNITED STATES SURVEY FOOT AS 1200/3937 METERS.